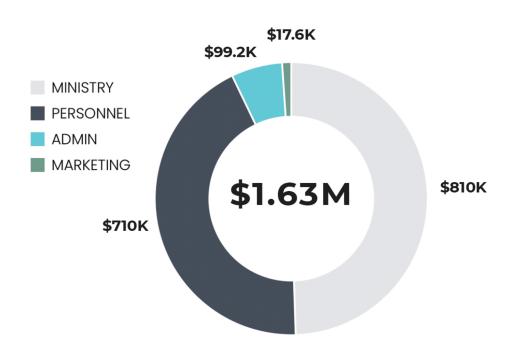

# **2024 PROJECTED BUDGET**

This chart depicts our projected budget and the 4 main spending allocations for 2024. The total budget for this year is expected to be approximately \$1.63M.

## **MINISTRY (~49.5%)**

Includes costs such as events/conferences we host, travel, web design for church plants, books, payroll for church plants, food, pastoral care, regional meals, residency grants, startup funds for plants, etc.

## PERSONNEL (~43.5%)

Includes costs such as staff salaries (7 full-time, 10 part-time), insurance, retirement, employer taxes, and bonuses.

## ADMIN (~6%)

Includes costs such as building expenses/utilities, subscriptions, online donation fees, bank service charges, accounting, office supplies/equipment, postage, etc.

## MARKETING (~1%)

Includes costs such as camera gear, social media ads, print work, graphic design contractors, swag, other subscriptions, etc.